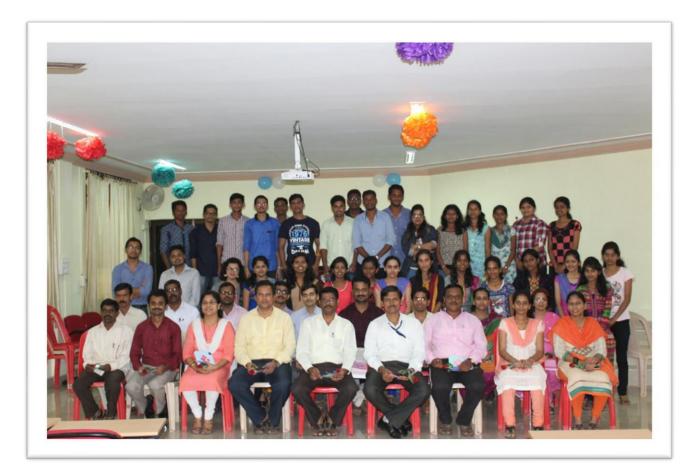

## Celebration of Teacher's Day

5<sup>th</sup> September 2017

On 5<sup>th</sup> September 2017, the occasion of birthday of Dr. Sarvapalli Radhakrishnan was celebrated as, teacher's day in our department. Students welcome all faculty member by presenting greeting cards and roses. This program was organized by student association of Electronics & Telecommunication Engineering (ELITE). Students expressed their thankfulness to see their teachers and importance of the teacher in our society.

Principal of Institute Dr. M. M. Bhagwat said that the teacher should present himself as an example of good character and inspire others to do the same. He further suggested the role of a teacher in shaping the society. Head of department Mr. A. A. Tatugade mentioned the contribution of Dr. Sarvapalli Radhakrishnan in the field of education.

The formal program was followed by different fun games and activities organized by the students for the teachers. All the faculty members participated energetically and enthusiastically.

The entire program was enthusiastically celebrated by all the teachers and students of the department.